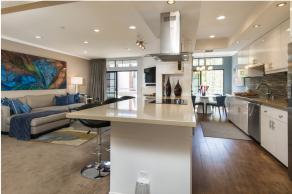

The master bedroom, kitchen, living & dining rooms have direct access to the large terrace for dining or lounging. The eat in-gourmet kitchen opens to the living room w/a breakfast bar for an expansive modern feel & has Stainless Steel Appliances & a breakfast area. The laundry room has a full size washer & dryer.