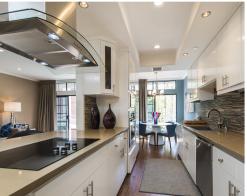

The master bedroom, kitchen, living & dining rooms have direct access to the large terrace for dining or lounging. The eat in-gourmet kitchen opens to the living room w/a breakfast bar for an expansive modern feel & has Stainless Steel Appliances & a breakfast area. The laundry room has a full size washer & dryer.