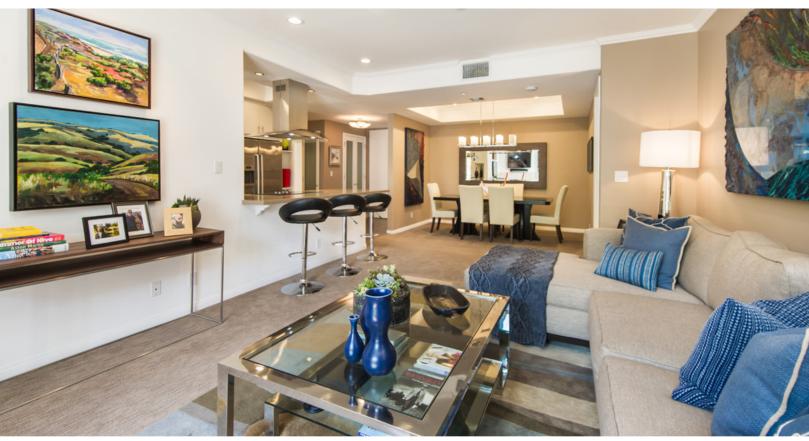

## OPEN HOUSE TUESDAY, MARCH 26TH FROM 12:00PM - 2:00PM

GORGEOUS REMODELED SOUTH FACING 2 Bedroom & 2 Bathroom PENTHOUSE! Fabulous location & luxurious living in a 24 full service building in Beverly Hills. Perfect layout with both Bedrooms on opposite sides of the condo for privacy; each with large walk-in closets. The master bathroom has dual sinks, a separate tub & large shower.

The master bedroom, kitchen, living & dining rooms have direct access to the large terrace for dining or lounging. The eat in-gourmet kitchen opens to the living room w/a breakfast bar for an expansive modern feel & has Stainless Steel Appliances & a breakfast area. The laundry room has a full size washer & dryer.